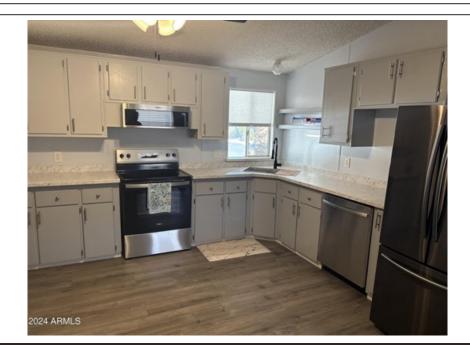

## \$105,000

Remarks

This Home Move In Ready, 3 Bedroom 2 bath, Split Floorplan. Newer 2023 AC and Handler Unit. Spacious Kitchen with Brand NEW Countertops, NEW Oven Range, NEW Microwave and NEW Dishwasher! Includes Refrigerator, Washer and Dryer! LVP Flooring Throughout main living areas, Laminate in All bedrooms! Two Driveways for Parking, Built In Stairs on both sides of homes. Nice Yard with Storage. Come see this Great Home!!! ALL Ages PARK